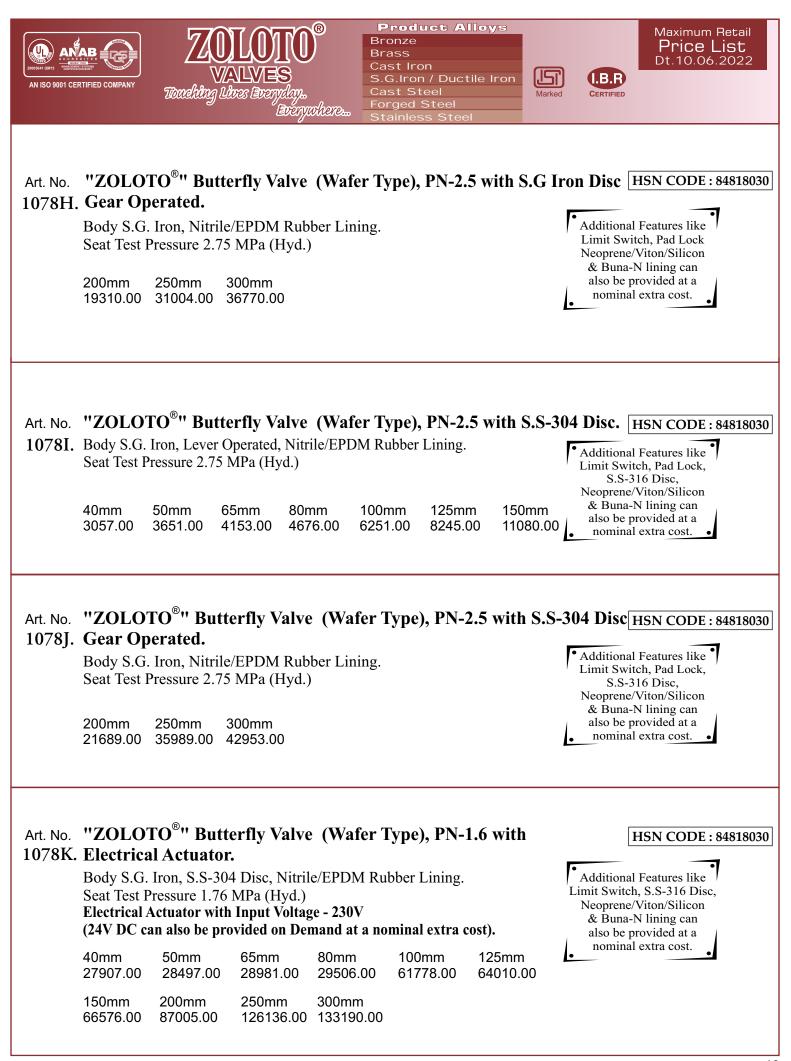

Page No.7

| AN ISO 9001 CEF   | TIFIED COMPANY<br>TIFIED COMPANY<br>TIFIED COMPANY<br>TOraching Lives Everyday.<br>Toraching Lives Everyday.<br>Bronzen                                                                                                                                                                                           | s Price List<br>Dt 10.06.2022                                                                                                |
|-------------------|-------------------------------------------------------------------------------------------------------------------------------------------------------------------------------------------------------------------------------------------------------------------------------------------------------------------|------------------------------------------------------------------------------------------------------------------------------|
| Art. No.<br>1075. | "ZOLOTO <sup>®</sup> " Forged Steel Gate Valve, C<br>(Standard Bore).<br>15mm 20mm 25mm 32mm 40mm 5<br>2188.00 2553.00 3845.00 7542.00 8874.00 1                                                                                                                                                                  | Omm                                                                                                                          |
|                   | "ZOLOTO <sup>®</sup> " Forged Steel Gate Valve, (<br>(Full Bore).<br>10mm 15mm 20mm 25mm 32mm 4<br>2188.00 2553.00 3845.00 7542.00 8874.00 1                                                                                                                                                                      | Omm                                                                                                                          |
| Art. No.<br>1076. | "ZOLOTO <sup>®</sup> " Forged Steel Horizontal Lift<br>(Standard Bore).<br>15mm 20mm 25mm 32mm 40mm 5<br>1802.00 1831.00 2740.00 5722.00 6733.00 1                                                                                                                                                                | GOMM                                                                                                                         |
|                   | "ZOLOTO <sup>®</sup> " Forged Steel Horizontal Lift (<br>(Full Bore).<br>10mm 15mm 20mm 25mm 32mm 4<br>1802.00 1831.00 2740.00 5722.00 6733.00 1                                                                                                                                                                  | .0mm                                                                                                                         |
| Art. No.<br>1077. | <b>"ZOLOTO<sup>®</sup>" Cast Steel Gate Valve, Cla</b><br>Flanged Ends to ASME B16.5 Class-150.<br>40mm 50mm 65mm 80mm 100mm<br>12060.00 15589.00 18628.00 23609.00 34741                                                                                                                                         | m 125mm 150mm 200mm                                                                                                          |
| Art. No.<br>1078. |                                                                                                                                                                                                                                                                                                                   |                                                                                                                              |
| 1078A.            | "ZOLOTO <sup>®</sup> " Butterfly Valve (Wafer Ty<br>with S.G Iron Disc Gear Operated.<br>Body S.G. Iron, Nitrile/EPDM Rubber Lining.<br>Seat Test Pressure 1.76 MPa (Hyd.)<br>200mm 250mm 300mm 350mm 400mm<br>17737.00 28871.00 34346.00 45307.00 68047.0<br>izes above 300mm shall be non ISI & PN-1.0 Rating ( | Additional Features like<br>Limit Switch, Pad Lock<br>Neoprene/Viton/Silicon<br>& Buna-N lining can<br>also be provided at a |