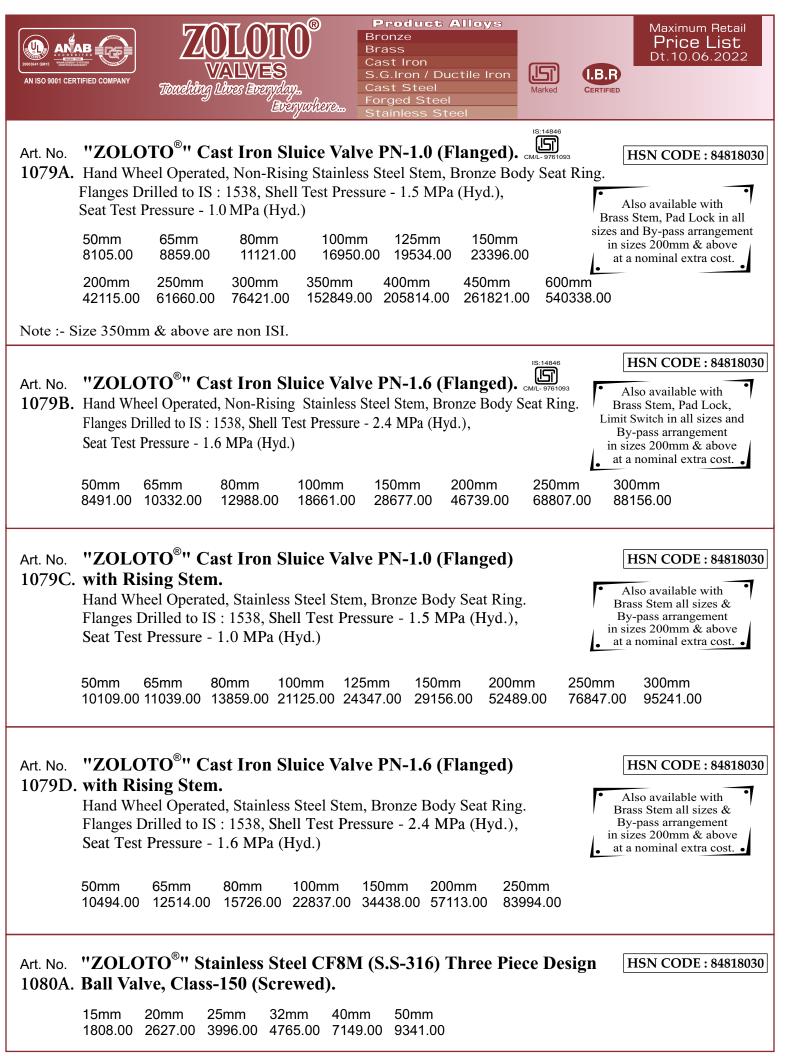

Page No.7

| AN ISO 9001 CEF   | TIFIED COMPANY<br>TIFIED COMPANY<br>TIFIED COMPANY<br>TOraching Lives Everyday.<br>Toraching Lives Everyday.<br>Bronzen                                                                                                                                                                                           | s Price List<br>Dt 10.06.2022                                                                                                |
|-------------------|-------------------------------------------------------------------------------------------------------------------------------------------------------------------------------------------------------------------------------------------------------------------------------------------------------------------|------------------------------------------------------------------------------------------------------------------------------|
| Art. No.<br>1075. | "ZOLOTO <sup>®</sup> " Forged Steel Gate Valve, C<br>(Standard Bore).<br>15mm 20mm 25mm 32mm 40mm 5<br>2188.00 2553.00 3845.00 7542.00 8874.00 1                                                                                                                                                                  | Omm                                                                                                                          |
|                   | "ZOLOTO <sup>®</sup> " Forged Steel Gate Valve, (<br>(Full Bore).<br>10mm 15mm 20mm 25mm 32mm 4<br>2188.00 2553.00 3845.00 7542.00 8874.00 1                                                                                                                                                                      | Omm                                                                                                                          |
| Art. No.<br>1076. | "ZOLOTO <sup>®</sup> " Forged Steel Horizontal Lift<br>(Standard Bore).<br>15mm 20mm 25mm 32mm 40mm 5<br>1802.00 1831.00 2740.00 5722.00 6733.00 1                                                                                                                                                                | GOMM                                                                                                                         |
|                   | "ZOLOTO <sup>®</sup> " Forged Steel Horizontal Lift (<br>(Full Bore).<br>10mm 15mm 20mm 25mm 32mm 4<br>1802.00 1831.00 2740.00 5722.00 6733.00 1                                                                                                                                                                  | .0mm                                                                                                                         |
| Art. No.<br>1077. | <b>"ZOLOTO<sup>®</sup>" Cast Steel Gate Valve, Cla</b><br>Flanged Ends to ASME B16.5 Class-150.<br>40mm 50mm 65mm 80mm 100mm<br>12060.00 15589.00 18628.00 23609.00 34741                                                                                                                                         | m 125mm 150mm 200mm                                                                                                          |
| Art. No.<br>1078. |                                                                                                                                                                                                                                                                                                                   |                                                                                                                              |
| 1078A.            | "ZOLOTO <sup>®</sup> " Butterfly Valve (Wafer Ty<br>with S.G Iron Disc Gear Operated.<br>Body S.G. Iron, Nitrile/EPDM Rubber Lining.<br>Seat Test Pressure 1.76 MPa (Hyd.)<br>200mm 250mm 300mm 350mm 400mm<br>17737.00 28871.00 34346.00 45307.00 68047.0<br>izes above 300mm shall be non ISI & PN-1.0 Rating ( | Additional Features like<br>Limit Switch, Pad Lock<br>Neoprene/Viton/Silicon<br>& Buna-N lining can<br>also be provided at a |