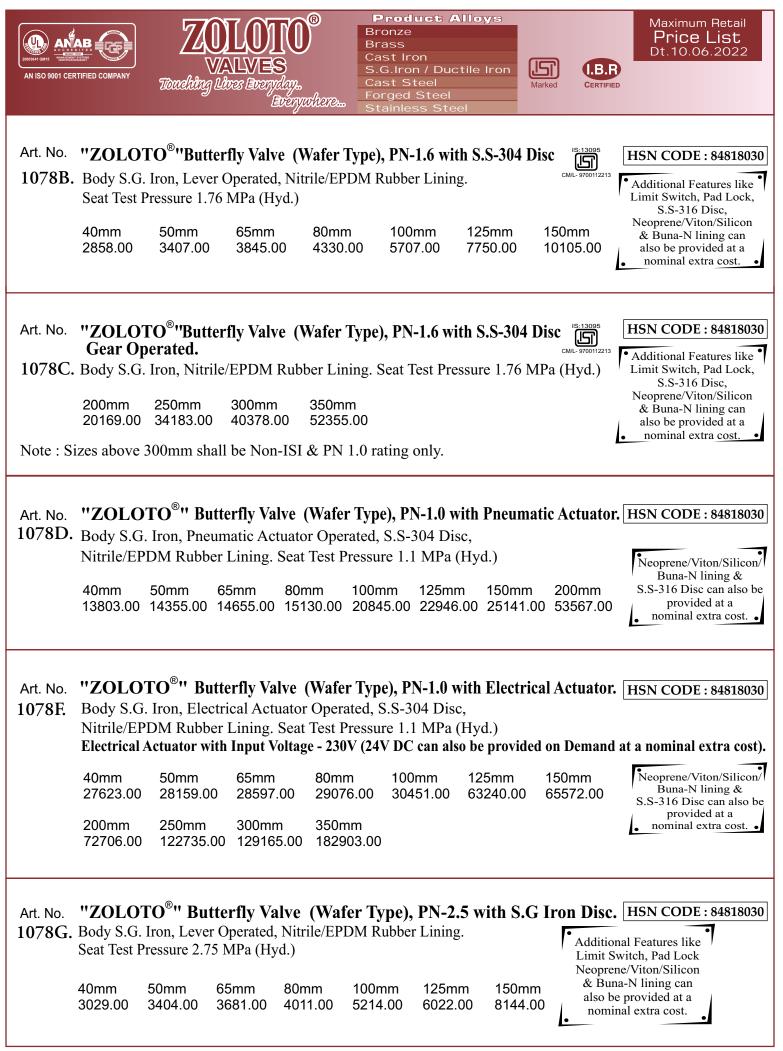

Page No.7

| AN ISO 9001 CEF   | TIFIED COMPANY<br>TIFIED COMPANY<br>TIFIED COMPANY<br>TOraching Lives Everyday.<br>Toraching Lives Everyday.<br>Bronzen                                                                                                                                                                                           | s Price List<br>Dt 10.06.2022                                                                                                |
|-------------------|-------------------------------------------------------------------------------------------------------------------------------------------------------------------------------------------------------------------------------------------------------------------------------------------------------------------|------------------------------------------------------------------------------------------------------------------------------|
| Art. No.<br>1075. | "ZOLOTO <sup>®</sup> " Forged Steel Gate Valve, C<br>(Standard Bore).<br>15mm 20mm 25mm 32mm 40mm 5<br>2188.00 2553.00 3845.00 7542.00 8874.00 1                                                                                                                                                                  | Omm                                                                                                                          |
|                   | "ZOLOTO <sup>®</sup> " Forged Steel Gate Valve, (<br>(Full Bore).<br>10mm 15mm 20mm 25mm 32mm 4<br>2188.00 2553.00 3845.00 7542.00 8874.00 1                                                                                                                                                                      | Omm                                                                                                                          |
| Art. No.<br>1076. | "ZOLOTO <sup>®</sup> " Forged Steel Horizontal Lift<br>(Standard Bore).<br>15mm 20mm 25mm 32mm 40mm 5<br>1802.00 1831.00 2740.00 5722.00 6733.00 1                                                                                                                                                                | GOMM                                                                                                                         |
|                   | "ZOLOTO <sup>®</sup> " Forged Steel Horizontal Lift (<br>(Full Bore).<br>10mm 15mm 20mm 25mm 32mm 4<br>1802.00 1831.00 2740.00 5722.00 6733.00 1                                                                                                                                                                  | .0mm                                                                                                                         |
| Art. No.<br>1077. | <b>"ZOLOTO<sup>®</sup>" Cast Steel Gate Valve, Cla</b><br>Flanged Ends to ASME B16.5 Class-150.<br>40mm 50mm 65mm 80mm 100mm<br>12060.00 15589.00 18628.00 23609.00 34741                                                                                                                                         | m 125mm 150mm 200mm                                                                                                          |
| Art. No.<br>1078. |                                                                                                                                                                                                                                                                                                                   |                                                                                                                              |
| 1078A.            | "ZOLOTO <sup>®</sup> " Butterfly Valve (Wafer Ty<br>with S.G Iron Disc Gear Operated.<br>Body S.G. Iron, Nitrile/EPDM Rubber Lining.<br>Seat Test Pressure 1.76 MPa (Hyd.)<br>200mm 250mm 300mm 350mm 400mm<br>17737.00 28871.00 34346.00 45307.00 68047.0<br>izes above 300mm shall be non ISI & PN-1.0 Rating ( | Additional Features like<br>Limit Switch, Pad Lock<br>Neoprene/Viton/Silicon<br>& Buna-N lining can<br>also be provided at a |